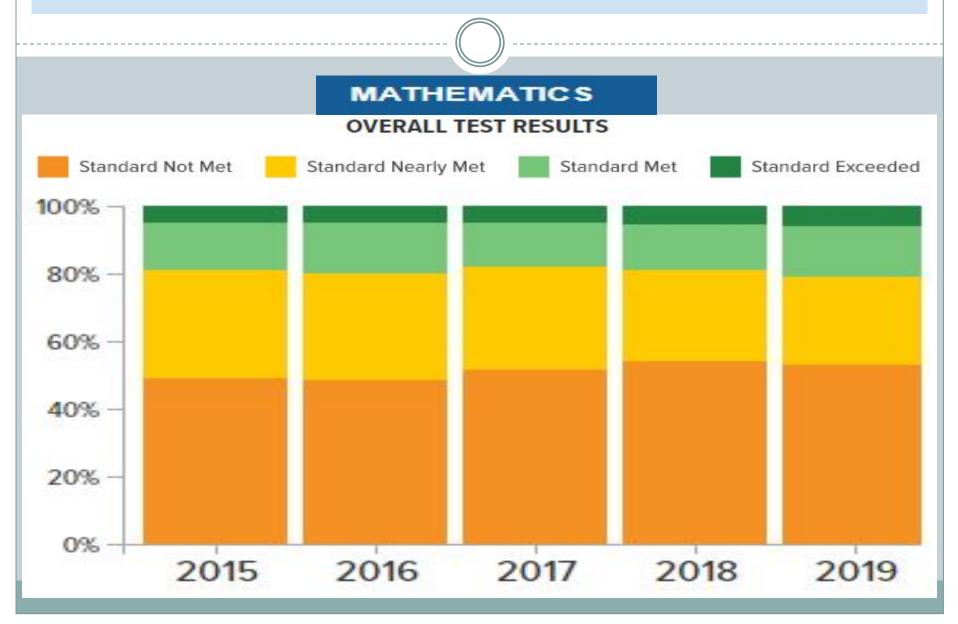

| Orange (None)                                                                                   | All Students     (School Placement)     English Learners     Socioeconomically Disadvantaged     Hispanic | Yellow (None)                                                  |  |  |  |  |  |
| VERY LOW -95.1 points or lower in Current Year           | Red (None)                                                       | Red (None)                                   | Red (None)                                                                                      | Students with Disabilities                                                                                | Orange (None)                                                  |  |  |  |  |  |

# **GOAL #2- PROFICIENCY FOR ALL**



# GOAL #3- SAFETY

• All District departments and school sites will provide a safe and secure environment for all staff and students.

**GABILAN REFERRAL RATES 2017-18 to 2019-2020** 

Average Referrals Per Day Per Month - Multi-Year All, 2017-18 - 2019-20







# GOAL #3- SAFETY

• All District departments and school sites will provide a safe and secure environment for all staff and students.

# Gabilan Suspension Rates 2016-2017 to 2018-2019

|                                        | 2016-<br>2017 | 2017-2018 | 2018-2019 |
|----------------------------------------|---------------|-----------|-----------|
| Total Suspensions                      | 15            | 15        | 18        |
| Unduplicated Suspensions               | 9             | 10        | 9         |
| Suspension Rat