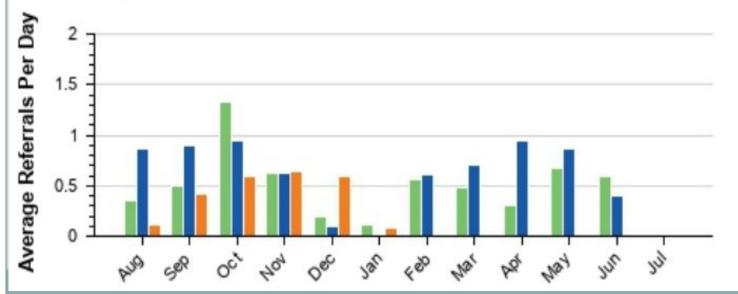

|  |  |  |  |  |
| VERY LOW -95.1 points or lower in Current Year           | Red (None)                                                       | Red (None)                                   | Red (None)                                                                                      | Students with Disabilities                                                                                | Orange (None)                                                  |  |  |  |  |  |

# **GOAL #2- PROFICIENCY FOR ALL**



# GOAL #3- SAFETY

• All District departments and school sites will provide a safe and secure environment for all staff and students.

**GABILAN REFERRAL RATES 2017-18 to 2019-2020** 

Average Referrals Per Day Per Month - Multi-Year All, 2017-18 - 2019-20







# GOAL #3- SAFETY

• All District departments and school sites will provide a safe and secure environment for all staff and students.

# Gabilan Suspension Rates 2016-2017 to 2018-2019

|                                        | 2016-<br>2017 | 2017-2018 | 2018-2019 |
|----------------------------------------|---------------|-----------|-----------|
| Total Suspensions                      | 15            | 15        | 18        |
| Unduplicated Suspensions               | 9             | 10        | 9         |
| Suspension Rate                        | 1.8%          | 2.1%      | 1.8%      |
| % Students with One<br>Suspension      | 66.7%         | 70%       | 44%       |
| % Students with Multiple<br>Suspension | 33.3%         | 30%       | 56%       |

# **Gabilan - Suspensions**