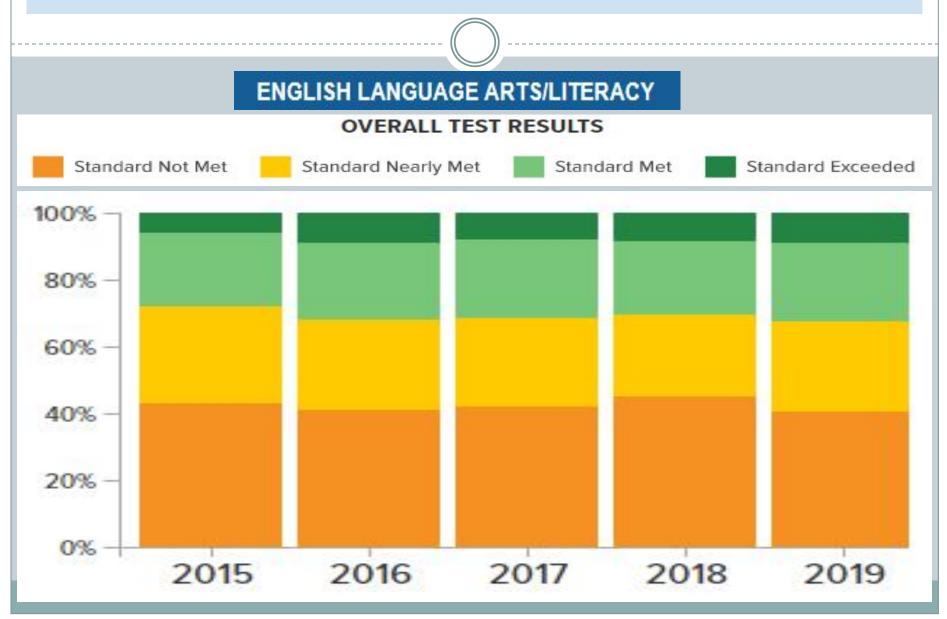

| (None)                                                        |  |

## **GOAL #2- PROFICIENCY FOR ALL**



# **GOAL #2- PROFICIENCY FOR ALL**

• SUSD will provide a high quality and comprehensive instructional program.

2018-19 Detailed Test Results



# **Gabilan - Mathematics**

| Level                                                    | DECLINED SIGNIFICANTLY  from Prior Year (by more than 15 points) | DECLINED from Prior Year (by 3 to 15 points) | MAINTAINED  from Prior Year (declined by less than 3 points or increased by less than 3 points) | INCREASED  from Prior Year (by 3 to less than 15 points)                                                  | INCREASED SIGNIFICANTLY from Prior Year (by 15 points or more) |  |  |  |  |  |
|----------------------------------------------------------|------------------------------------------------------------------|-----------------------------------