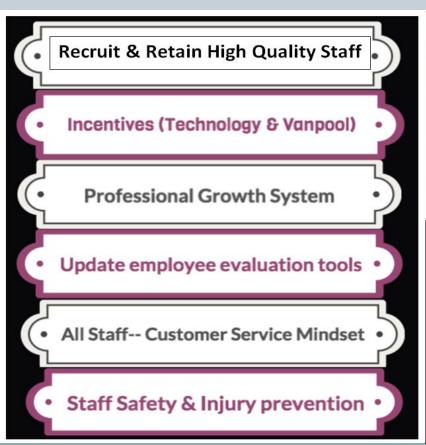

| Red (None)                                     | Red (None)                                                              | Orange (None)                                         | Yellow (None)                                            |  |  |  |  |

# **GOAL #4- PARENT INVOLVEMENT**

• Community and Family Engagement: SUSD will ensure students, staff, parents and the community are both satisfied and engaged.

# Parent

# Engagement

- Students Rewarded With Golden Eagle Dollars For Parents Attending Meetings.
- Average Attendees:
  - ELAC:~ 15-20 Parents =3-4%
- •SSC: ~10 Parents=2%
- Literacy/Math Night: ~120=25%
- Back To School Night: ~ 228=46%

## **GOAL #5- HIGHLY QUALIFIED STAFF**

• SUSD will attract, recruit, support and retain a highly effective and diverse workforce.



| Teachers at this School                                                                                                                                                                                                                                                                                                                                                                                        | School<br>2017-18 | School<br>2018-19 | School<br>2019-20 | District<br>2019-20 |
|------------------------------------------------------------------------------------------------------------------------------------------------------------------------------------------------------------------------------------------------------------------------------------------------------------------------