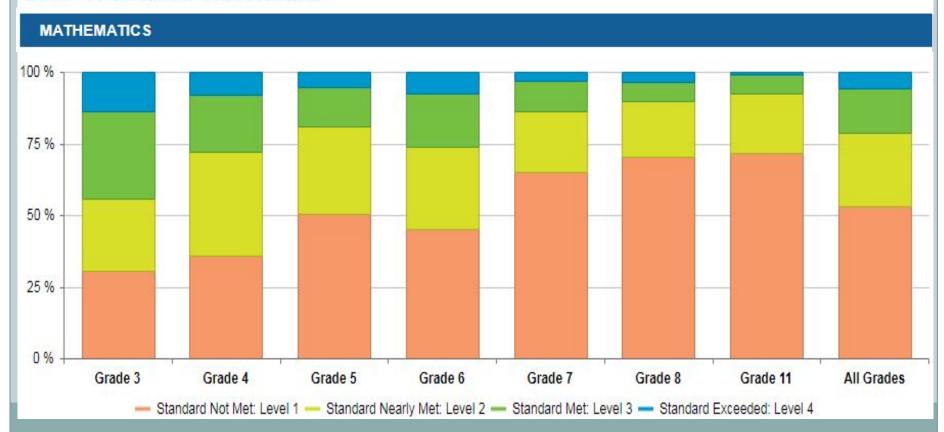

| (None)                                                        |  |

## **GOAL #2- PROFICIENCY FOR ALL**



# **GOAL #2- PROFICIENCY FOR ALL**

• SUSD will provide a high quality and comprehensive instructional program.

2018-19 Detailed Test Results



# **Gabilan - Mathematics**

| Level                                                    | DECLINED SIGNIFICANTLY  from Prior Year (by more than 15 points) | DECLINED from Prior Year (by 3 to 15 points) | MAINTAINED  from Prior Year (declined by less than 3 points or increased by less than 3 points) | INCREASED  from Prior Year (by 3 to less than 15 points)                                                  | INCREASED SIGNIFICANTLY from Prior Year (by 15 points or more) |  |  |  |  |  |
|----------------------------------------------------------|------------------------------------------------------------------|----------------------------------------------|-------------------------------------------------------------------------------------------------|------------------------------------